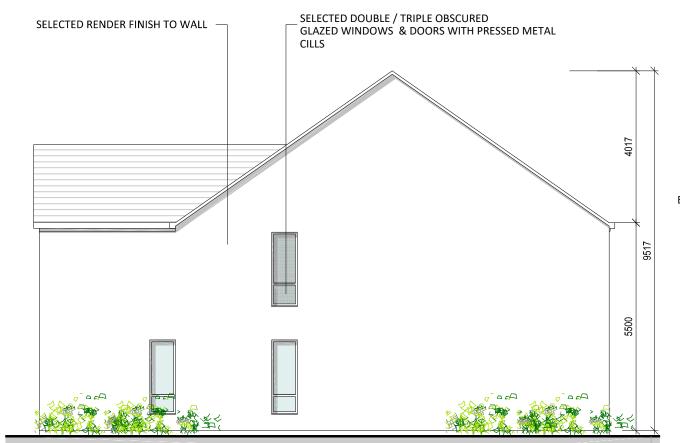

EAVE LEVEL +5.500 +3.000 GF.

+0.000

SELECTED DOUBLE / TRIPLE OBSCURED
GLAZED WINDOWS & DOORS WITH PRESSED METAL SELECTED RENDER FINISH TO WALL -9517

GABLE 2 ELEVATION scale 1:100

**GABLE 1 ELEVATION** scale 1:100

**DETACHED HOUSE TYPE D - Elevations.** 

3 BED - 2 STOREY DETACHED HOUSE a: 146.0m<sup>2</sup>

| Revision Description                                                                                                                                                       | Date                                             | Rev. No. | Issued by | o mahony pike                                                                                                                     |                                                                                      |                                                                                    | Proje<br>Proje                                                     |                       |
|----------------------------------------------------------------------------------------------------------------------------------------------------------------------------|--------------------------------------------------|----------|-----------|-----------------------------------------------------------------------------------------------------------------------------------|--------------------------------------------------------------------------------------|------------------------------------------------------------------------------------|--------------------------------------------------------------------|-----------------------|
| Planning                                                                                                                                                                   | 15/05/2019                                       | 01       | RD        | O'manony pike                                                                                                                     |                                                                                      |                                                                                    |                                                                    |                       |
|                                                                                                                                                                            |                                                  |          |           | architecture   urban design<br>email: info@omahonypike.com<br>tel: +353 1 202 7400<br>fax: +353 1 283 0822<br>www.omahonypike.com |                                                                                      | Dublin<br>The Chapel<br>Mount St. Anne's<br>Milltown, Dublin 6<br>D06 XN52 Ireland | Cork<br>26 South Mall<br>Cork City<br>Co. Cork<br>T12 R2RV Ireland | Draw<br>Mode<br>Purpe |
|                                                                                                                                                                            |                                                  |          |           | Project:<br>Location:<br>Client:                                                                                                  | Residential Development<br>Blackrock, Dundalk, Co. Lou<br>Kingsbridge Consultancy Lt |                                                                                    | Co. Louth                                                          |                       |
| Figured dimensions only to be used. This drawing is copyr approved use in accordance with B51192(2007) + A2(201 if 'Information Approval Check' is empty, this information | 6), Table 5; Standard Codes for Suitability of N |          |           | Drawing Title: Drawing No.:                                                                                                       |                                                                                      | HED HOUSE T                                                                        |                                                                    |                       |